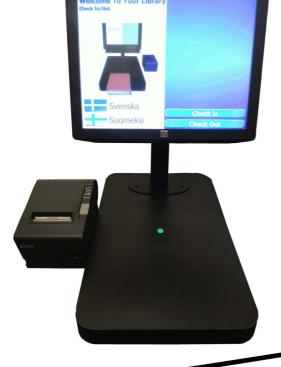

## Patron Self-Service

- Bar Code, RFID and EM Available
  - Centralized Management
- Plug and Play
- RFID ISO 15693, 18000-3-1, 28560
- 15" Touch Screen/TouchComputer Read Patron Card From Cell Phone
- SIP, SIP2, NCIP

## **Patron Self-Service**

**BayScan Technologies** E-LIB20X3 is the perfect solution to every libraries patron self-service needs. The E-LIB20X3 can be installed into your existing furniture or added to our table-top and stand-alone kiosk models.

Its small footprint and ease of use are just two of the reasons the E-LIB20X3 is great for any library.

**Powered by Librid3** software, there are more than 400 installations worldwide. Librid3 offers great features such as: check-in/check-out, renewals, holds, fines, account information, offline functionality as well as several e-mail options (email, print, no receipt).